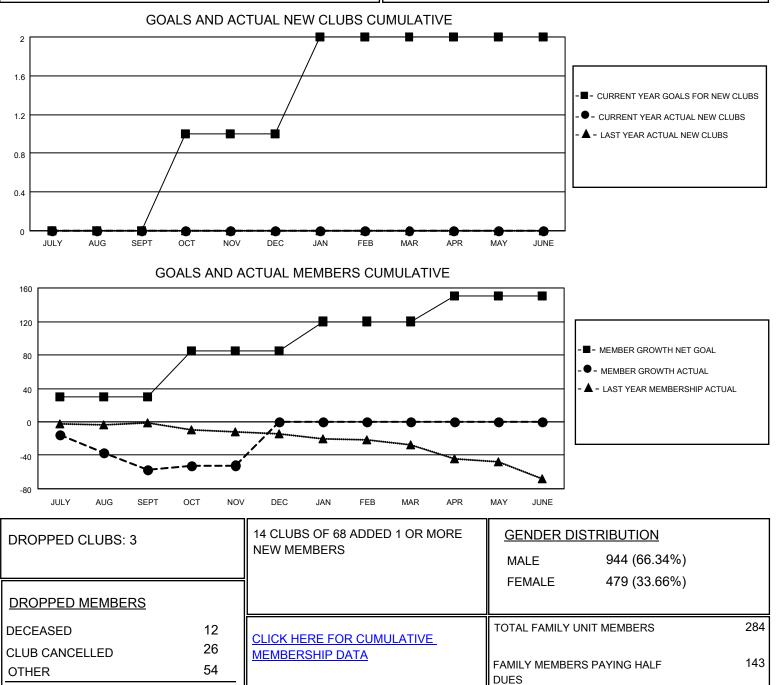

## LOCATION VIRGINIA

District 24 C

Results as of: 11/30/2020

| Clubs                 |               |           |               | Members               |                       |                         |                                                    |
|-----------------------|---------------|-----------|---------------|-----------------------|-----------------------|-------------------------|----------------------------------------------------|
| RESULTS FOR 2020-2021 |               |           |               | RESULTS FOR 2020-2021 |                       |                         |                                                    |
| QUARTER               | NEW CLUB GOAL | NEW CLUBS | DROPPED CLUBS | QUARTER MEME          | ER GROWTH NET<br>GOAL | MEMBER GROWTH<br>ACTUAL | DROPPED<br>MEMBERS ACTUAL<br>(including transfers) |
| JULY/AUG/SEPT         | 0             | 0         | 3             | JULY/AUG/SEPT         | 30                    | 22                      | 70                                                 |
| OCT/NOV/DEC           | 1             | 0         | 0             | OCT/NOV/DEC           | 55                    | 32                      | 22                                                 |
| JAN/FEB/MAR           | 1             | 0         | 0             | JAN/FEB/MAR           | 35                    | 0                       | 0                                                  |
| APR/MAY/JUNE          | 0             | 0         | 0             | APR/MAY/JUNE          | 30                    | 0                       | 0                                                  |